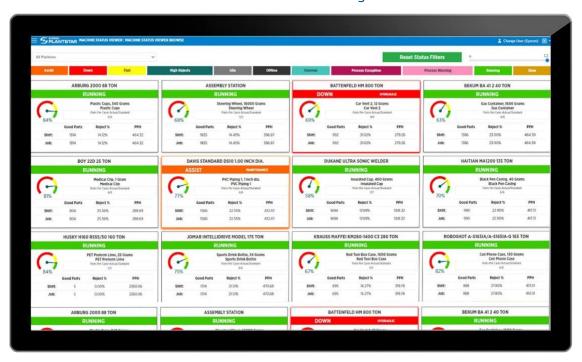

## PlantStar Dashboard Display

Display the PlantStar software through the customers facility with 43"-85" large screen monitors. The PlantStar software allows customers to set up groups of machines/equipment enabling them to display important real-time shop floor information in different areas of their facilities.

## Interactive PlantStar Display

Touchscreen Available in 43"-85" Can be wall-mounted or hung overhead and used as mirror displays with standard HMI or as standalone display with a PlantStar mini-HMI. Allows customers to customize their Dashboard and make changes when needed.