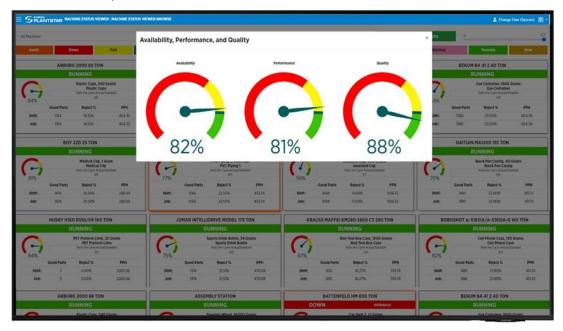

## PlantStar Dashboard Display

Display the PlantStar software through the customers facility with 43"-85" large screen monitors. The PlantStar software allows customers to set up groups of machines/equipment enabling them to display important real-time shop floor information in different areas of their facilities.

## Interactive PlantStar Display

Touchscreen Available in 43"-85" Can be wall-mounted or hung overhead and used as mirror displays with standard HMI or as standalone display with a PlantStar mini-HMI. Allows customers to customize their Dashboard and make changes when needed.